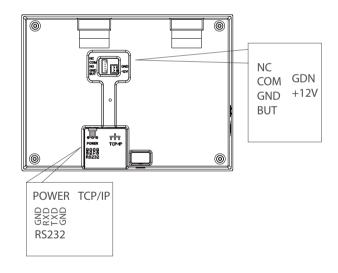

|
| Access Control Interface | 3rd Party Electirc Lock, Exit Button                                                        |
| Software                 | ZKTime.Net 3.0                                                                              |
| Power Supply             | DC 12V/1.5A                                                                                 |
| Dimension                | 185*137*38.2mm (LxWxT)                                                                      |
| Operating Temp.          | 0 °C - 45 °C                                                                                |
| Operating Humidity       | 20% - 80%                                                                                   |

### Configuration



#### Interface



#### What's in the Box









Power Adapter