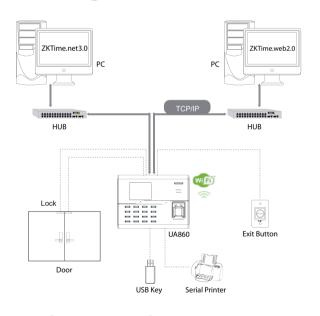

|
| Access Control Interface | 3rd Party Electirc Lock, Exit Button                                                        |
| Software                 | ZKTime.Net 3.0                                                                              |
| Power Supply             | DC 12V/1.5A                                                                                 |
| Dimension                | 185*137*38.2mm (LxWxT)                                                                      |
| Operating Temp.          | 0 °C - 45 °C                                                                                |
| Operating Humidity       | 20% - 80%                                                                                   |

### Configuration



#### Interface



#### What's in the Box









Power Adapter