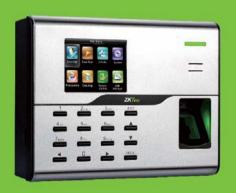

## **UA860**

# Fingerprint Time & Attendance and Access Control Terminal

UA860 is a 2.8 inches color screen biometric terminal for Time & Attendance, and Access Control (primary) applications. It adopts BioID fingerprint collector for excellent recognition and internal WiFi for convenient communication. Users can manage data via TCP/IP, WiFi, and USB host port for data up/download to avoid the risk of accidental deletion. Besides, optional WDMS can achieve remote data management with our ZKTime. Net 3.0.

#### **Features**

- Wi-Fi: WiFi module is integrated. It is working on the 2.4G radio band, and meet the IEEE 802.11b/g standards.
- **USB:** Support USB host connection to achieve data backup and management while the device is standalone.
- WDMS: Optional for devices worldwide using. Solve the device's capacity limitation through networking via HTTP sever. Mondial devices can be connected and upload & backup data automatically. This is helpful for devices managing and monitoring.
- **BioID:** Using BioID Fingerprint Collector for excellent recognition rate. Dry, moist, or rough fingerprints can work well.